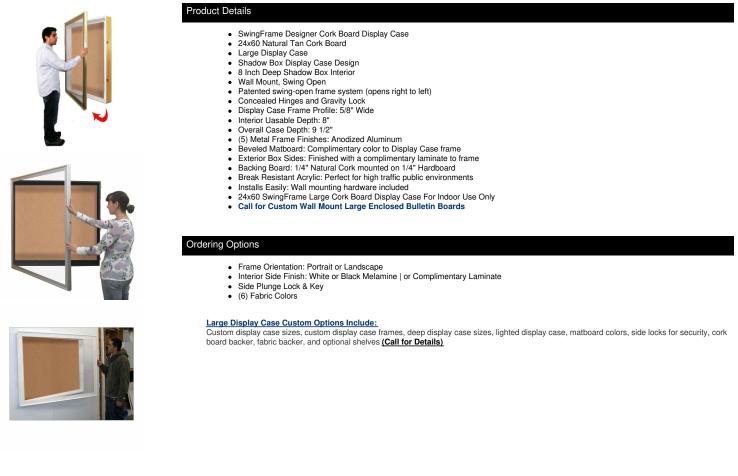

## SwingFrame Designer 24 x 60 Wall Mounted Metal Framed Large Cork Board Display Case 8 Inch Deep

## FOR CURRENT PRICING, VISIT THE ID # LISTED ABOVE

| Model           | Interior Dimensions | Overall Size       | Viewable Area | Orientation           | Shipping Weight | Ships Via |
|-----------------|---------------------|--------------------|---------------|-----------------------|-----------------|-----------|
| DCMLGCORK8-2460 | 24" x 60" x 8"      | 27" x 63" x 9 1/2" | 23" x 59      | Portrait or Landscape | n/a             | Freight   |