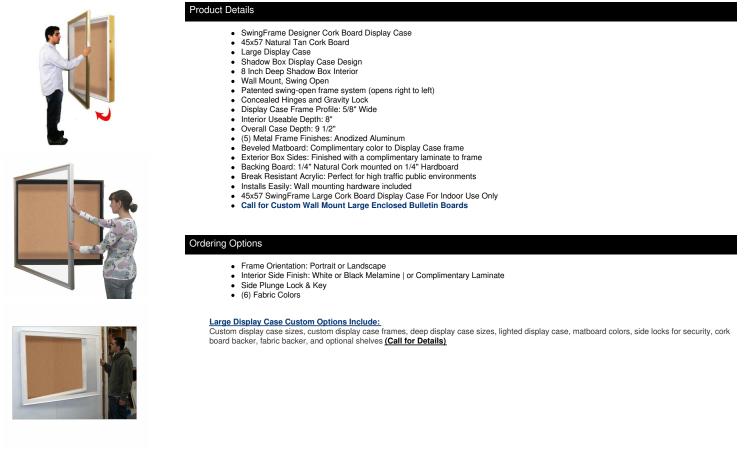

## SwingFrame Designer 45 x 57 Wall Mounted Metal Framed Large Cork Board Display Case 8 Inch Deep