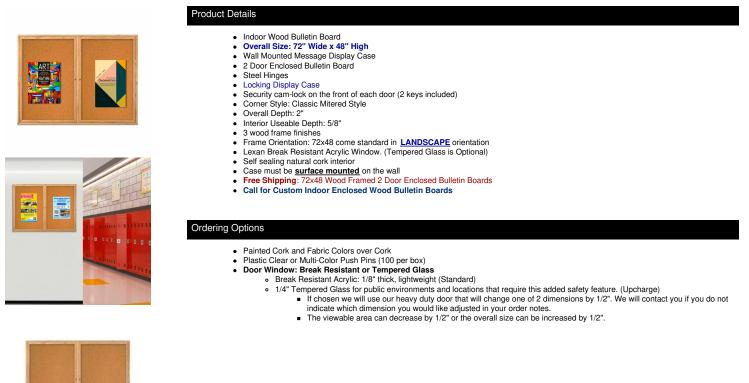

## 72 x 48 WOOD Indoor Enclosed Bulletin Cork Boards (2 DOORS)

## FOR CURRENT PRICING, VISIT THE ID # LISTED ABOVE

| Model          | Overall Size        | Viewable Area (per door) | Number of Doors | Ships Via | Shipping Weight |
|----------------|---------------------|--------------------------|-----------------|-----------|-----------------|
| SCBBIW234-7248 | 72" Wide x 48" High | 32 3/4" x 44 3/8"        | 2               | Freight   | 59 LBS          |