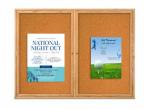

### 96 x 30 WOOD Indoor Enclosed Bulletin Cork Boards (2 DOORS)

#### **Product Details**

- Indoor Wood Bulletin Board
- Overall Size: 96" Wide x 30" High
- Wall Mounted Message Display Case
- 2 Door Enclosed Bulletin Board
- Steel Hinges
- Locking Display Case
- Security cam-lock on the front of each door (2 keys included) Corner Style: Classic Mitered Style
- Overall Depth: 2"
- Interior Useable Depth: 5/8"
- 3 wood frame finishes
- Frame Orientation: All sizes come standard in **LANDSCAPE** orientation
- Lexan Break Resistant Acrylic Window. (Tempered Glass is Optional)
- Self sealing natural cork interior
- Case must be surface mounted on the wall
- Free Shipping: 96x30 Wood Framed 2 Door Enclosed Bulletin Boards
- Call for Custom Indoor Enclosed Wood Bulletin Boards