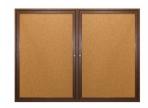

### 96 x 30 WOOD Indoor Enclosed Bulletin Cork Boards (2 DOORS)

#### **Product Details**

- Indoor Wood Bulletin Board
- Overall Size: 96" Wide x 30" High
- Wall Mounted Message Display Case
- 2 Door Enclosed Bulletin Board
- Steel Hinges
- Locking Display Case
- Security cam-lock on the front of each door (2 keys included) Corner Style: Classic Mitered Style
- Overall Depth: 2"
- Interior Useable Depth: 5/8"
- 3 wood frame finishes
- Frame Orientation: All sizes come standard in **LANDSCAPE** orientation
- Lexan Break Resistant Acrylic Window. (Tempered Glass is Optional)
- Self sealing natural cork interior
- Case must be surface mounted on the wall
- Free Shipping: 96x30 Wood Framed 2 Door Enclosed Bulletin Boards
- Call for Custom Indoor Enclosed Wood Bulletin Boards