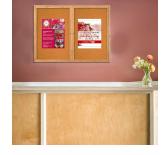

### 96 x 30 WOOD Indoor Enclosed Bulletin Cork Boards (2 DOORS)

#### **Product Details**

- Indoor Wood Bulletin Board
- Overall Size: 96" Wide x 30" High
- Wall Mounted Message Display Case
- 2 Door Enclosed Bulletin Board
- Steel Hinges
- Locking Display Case
- Security cam-lock on the front of each door (2 keys included) Corner Style: Classic Mitered Style
- Overall Depth: 2"
- Interior Useable Depth: 5/8"
- 3 wood frame finishes
- Frame Orientation: All sizes come standard in **LANDSCAPE** orientation
- Lexan Break Resistant Acrylic Window. (Tempered Glass is Optional)
- Self sealing natural cork interior
- Case must be surface mounted on the wall
- Free Shipping: 96x30 Wood Framed 2 Door Enclosed Bulletin Boards
- Call for Custom Indoor Enclosed Wood Bulletin Boards