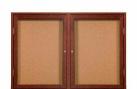

### 48 x 48 WOOD Enclosed Bulletin Cork Board | 2 Door Display Case Wall Mount, Indoor Message Board

# **Product Details**

- Indoor Wood Bulletin Board
- Overall Size: 48" Wide x 48" High
- Wall Mounted Message Display Case
- 2 Door Enclosed Bulletin Board
- Steel Hinges
- Locking Display Case
- Security cam-lock on the front of each door (2 keys included) Corner Style: Classic Mitered Style
- Overall Depth: 2"
- Interior Useable Depth: 5/8"
- 3 wood frame finishes
- Frame Orientation: 48x48 come standard in **SQUARE** orientation
- Lexan Break Resistant Acrylic Window. (Tempered Glass is Optional)
- Self sealing natural cork interior
- Case must be **surface mounted** on the wall
- Free Shipping: 48x48 Wood Framed 2 Door Enclosed Bulletin Boards
- Call for Custom Indoor Enclosed Wood Bulletin Boards