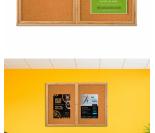

### 48 x 48 WOOD Enclosed Bulletin Cork Board | 2 Door Display Case Wall Mount, Indoor Message Board

# **Product Details**

- Indoor Wood Bulletin Board
- Overall Size: 48" Wide x 48" High
- Wall Mounted Message Display Case
- 2 Door Enclosed Bulletin Board
- Steel Hinges
- Locking Display Case
- Security cam-lock on the front of each door (2 keys included) Corner Style: Classic Mitered Style
- Overall Depth: 2"
- Interior Useable Depth: 5/8"
- 3 wood frame finishes
- Frame Orientation: 48x48 come standard in **SQUARE** orientation
- Lexan Break Resistant Acrylic Window. (Tempered Glass is Optional)
- Self sealing natural cork interior
- Case must be **surface mounted** on the wall
- Free Shipping: 48x48 Wood Framed 2 Door Enclosed Bulletin Boards
- Call for Custom Indoor Enclosed Wood Bulletin Boards