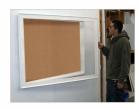

## SwingFrame 16x20 Designer Wall Mount Metal Framed Large Cork Board Display Case 4 Inch Deep

## **Product Details**

- SwingFrame Designer Cork Board Display Case
- Large Shadow Box Display Case
- 16x20 Cork Board Interior
- Wall Mount Display Case
- Patented swing-open frame system (opens right to left)
- Concealed Hinges and Gravity Lock
- Display Case Frame Profile: 5/8" Wide
- 4 Inch Deep Shadow Box Interior
- Overall Display Case Depth: 5 1/2"
- (5) metal Frame Finishes: Anodized Aluminum Beveled Matboard: Complimentary color to display case frame
- Exterior Box Sides: Finished with a complimentary laminate to frame Backing Board: 1/4" Natural Cork mounted on 1/4" Hardboard (Self Healing)
- Break Resistant Acrylic: Perfect for high traffic or public areas Installs Easily: Wall mounting hardware included
- 16x20 SwingFrame Designer Cork Board Shadow Box For Indoor Use Only
- Call for SwingFrame Custom Wall Mount Large Display Case Displays