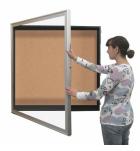

## SwingFrame 16x20 Designer Wall Mount Metal Framed Large Cork Board Display Case 4 Inch Deep

## **Product Details**

- SwingFrame Designer Cork Board Display Case
- Large Shadow Box Display Case
- 16x20 Cork Board Interior
- Wall Mount Display Case
- Patented swing-open frame system (opens right to left)
- Concealed Hinges and Gravity Lock
- Display Case Frame Profile: 5/8" Wide
- 4 Inch Deep Shadow Box Interior
- Overall Display Case Depth: 5 1/2"
- (5) metal Frame Finishes: Anodized Aluminum Beveled Matboard: Complimentary color to display case frame
- Exterior Box Sides: Finished with a complimentary laminate to frame Backing Board: 1/4" Natural Cork mounted on 1/4" Hardboard (Self Healing)
- Break Resistant Acrylic: Perfect for high traffic or public areas Installs Easily: Wall mounting hardware included
- 16x20 SwingFrame Designer Cork Board Shadow Box For Indoor Use Only
- Call for SwingFrame Custom Wall Mount Large Display Case Displays