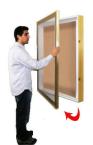

## SwingFrame 16x20 Designer Wall Mount Metal Framed Large Cork Board Display Case 4 Inch Deep

## **Product Details**

- SwingFrame Designer Cork Board Display Case
- Large Shadow Box Display Case
- 16x20 Cork Board Interior
- Wall Mount Display Case
- Patented swing-open frame system (opens right to left)
- Concealed Hinges and Gravity Lock
- Display Case Frame Profile: 5/8" Wide
- 4 Inch Deep Shadow Box Interior
- Overall Display Case Depth: 5 1/2"
- (5) metal Frame Finishes: Anodized Aluminum Beveled Matboard: Complimentary color to display case frame
- Exterior Box Sides: Finished with a complimentary laminate to frame Backing Board: 1/4" Natural Cork mounted on 1/4" Hardboard (Self Healing)
- Break Resistant Acrylic: Perfect for high traffic or public areas Installs Easily: Wall mounting hardware included
- 16x20 SwingFrame Designer Cork Board Shadow Box For Indoor Use Only
- Call for SwingFrame Custom Wall Mount Large Display Case Displays