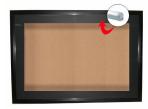

# 20x24 SwingFrame Designer Wood Framed Large Cork Board Display Case 8 Inch Deep

### **Product Details**

- Swingframe Designer Bulletin Board
- Large Display Case
  Made in the USA
- Wood Frame Design: 3-Step Contemporary Frame Profile
- 20x24 Cork Board Interior
- Shadow Box Display Case Design
- 8 Inch Deep Shadow Box Interior Swing Open, Wall Mounted Display Case
- Patented swing-open frame system (opens right to left)
- Concealed Hinges and Gravity Lock Wood Frame Profile Size: 1 3/8" Wide
- Interior Usable Shadow Box Depth: 8'
- Overall Outer Case Depth: 9 5/8"
- (9) Wood frame finishes
- Beveled Matboard: Complimentary color to wood frame
- Exterior Box Sides: Finished with a complimentary laminate to wood frame
- Backing Board: 1/4" Natural Cork mounted on 1/4" Hardboard Break Resistant Clear Acrylic Window (Polycarbonate)
- Installs Easily: Mounting hardware included
- SwingFrame Large Display Case Cork Board 20x24 For Indoor Use Only
- Call For Custom SwingFrame Designer Large Display Cases w Cork