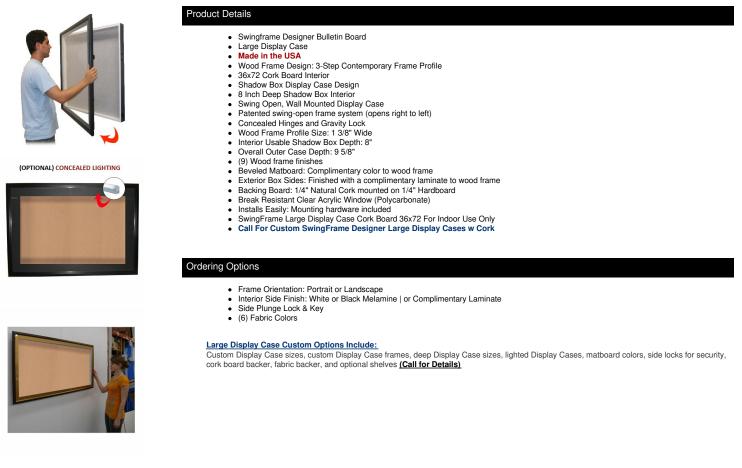

## 36x72 SwingFrame Designer Wood Framed Large Cork Board Display Case 8 Inch Deep