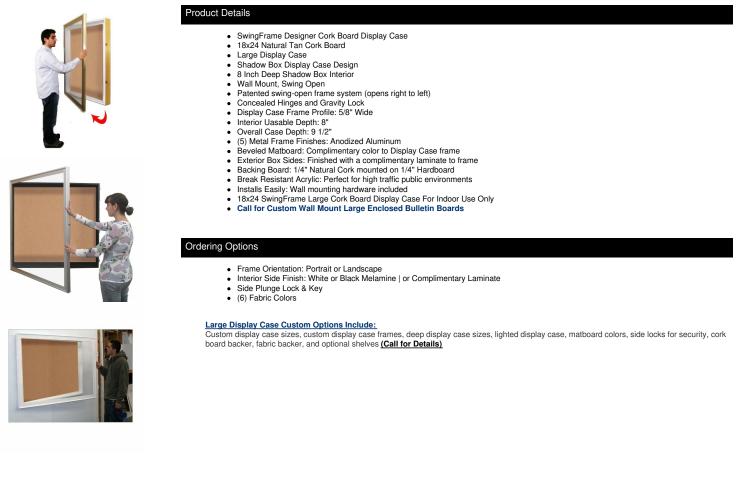

## SwingFrame Designer 18 x 24 Wall Mounted Metal Framed Large Cork Board Display Case 8 Inch Deep