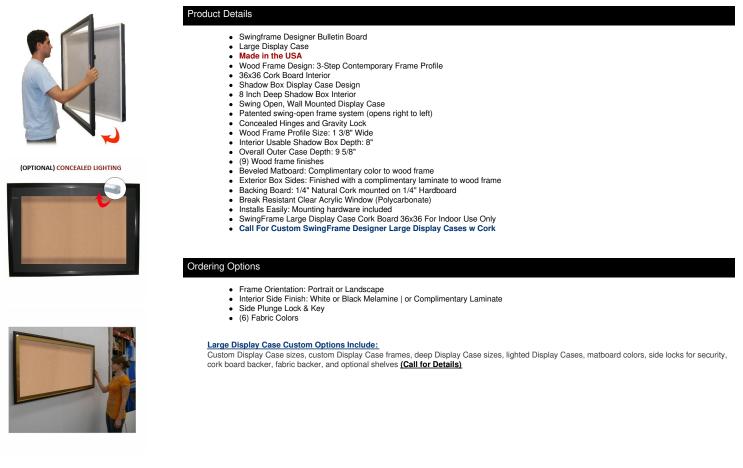

## 36x36 SwingFrame Designer Wood Framed Large Cork Board Display Case 8 Inch Deep