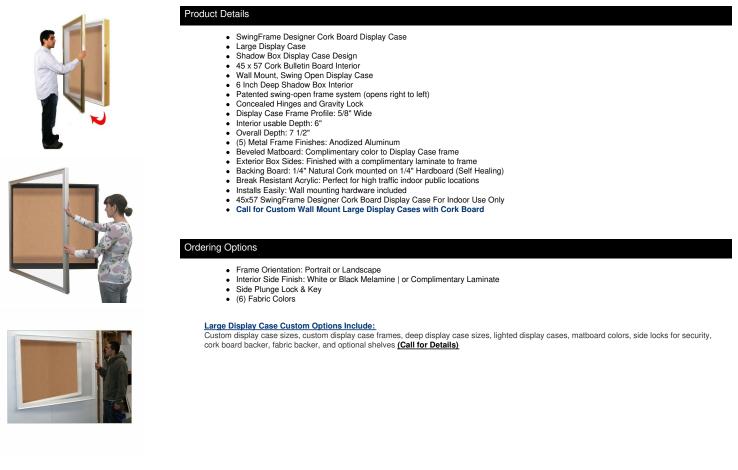

## SwingFrame Designer Wall Mounted Metal Framed 45x57 Large Cork Board Display Case 6 Inch Deep

## FOR CURRENT PRICING, VISIT THE ID # LISTED ABOVE

| Model        | Interior Dimensions | Overall Size       | Viewable Area | Orientation | Shipping Weight | Ships Via | Matboard |
|--------------|---------------------|--------------------|---------------|-------------|-----------------|-----------|----------|
| DCMLGCORK6-4 | 557 45" x 57" x 6"  | 48" x 60" x 7 1/2" | 44" x 56"     | Portrait    | n/a             | Freight   | Vinyl    |