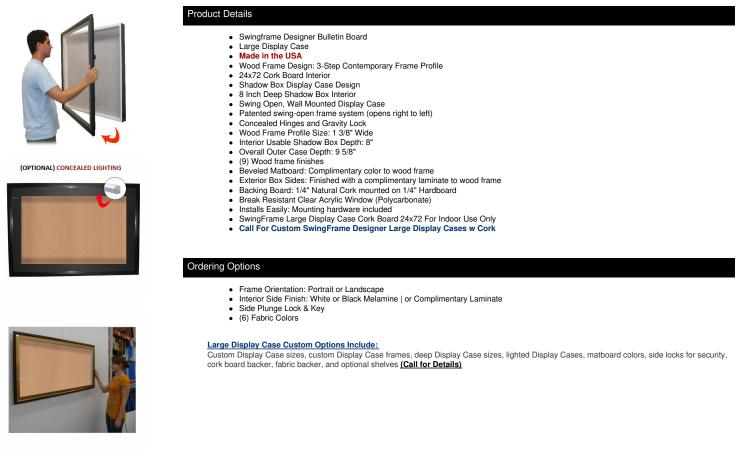

## 24x72 SwingFrame Designer Wood Framed Large Cork Board Display Case 8 Inch Deep