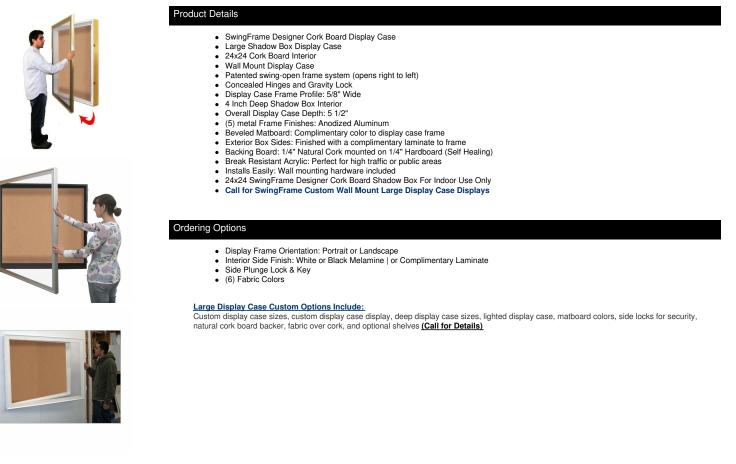

## SwingFrame 24x24 Designer Wall Mount Metal Framed Large Cork Board Display Case 4 Inch Deep