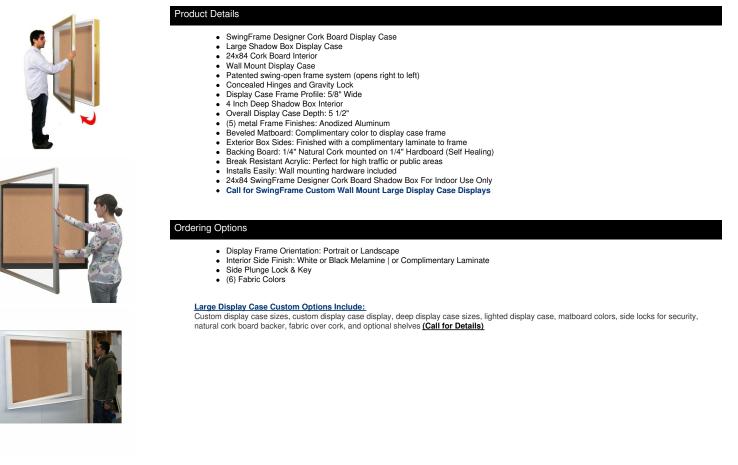

## SwingFrame 24x84 Designer Wall Mount Metal Framed Large Cork Board Display Case 4 Inch Deep