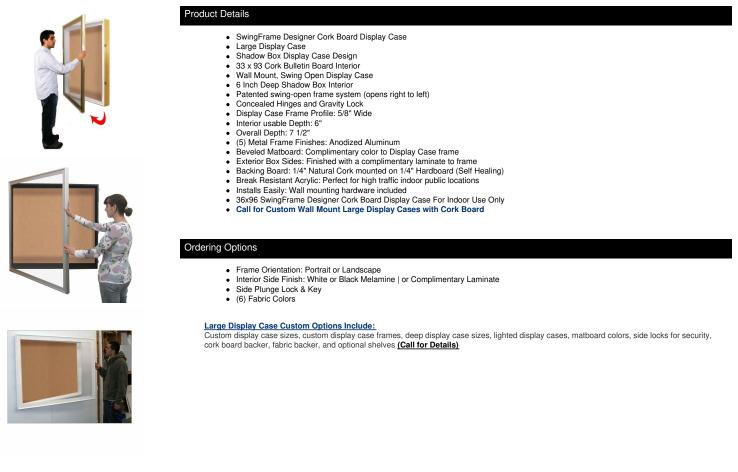

## SwingFrame Designer Wall Mounted Metal Framed 36x96 Large Cork Board Display Case 6 Inch Deep

## FOR CURRENT PRICING, VISIT THE ID # LISTED ABOVE

| Model           | Interior Dimensions | Overall Size       | Viewable Area | Orientation | Shipping Weight | Ships Via | Matboard |
|-----------------|---------------------|--------------------|---------------|-------------|-----------------|-----------|----------|
| DCMLGCORK6-3696 | 33" x 93" x 6"      | 36" x 96" x 7 1/2" | 32" x 94"     | Portrait    | n/a             | Freight   | Vinyl    |