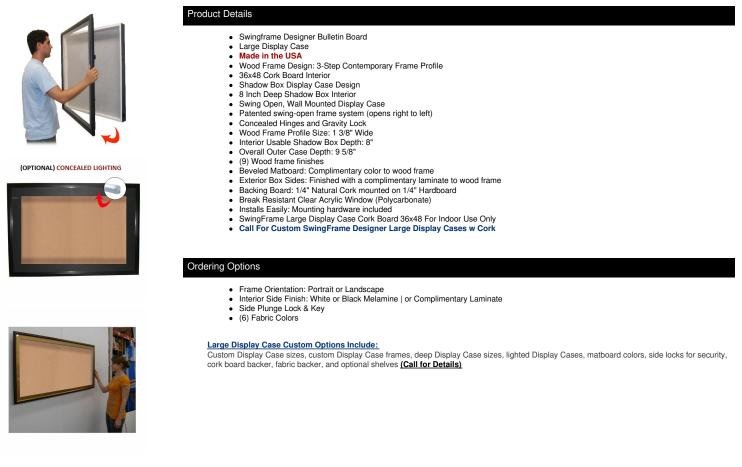

## 36x48 SwingFrame Designer Wood Framed Large Cork Board Display Case 8 Inch Deep