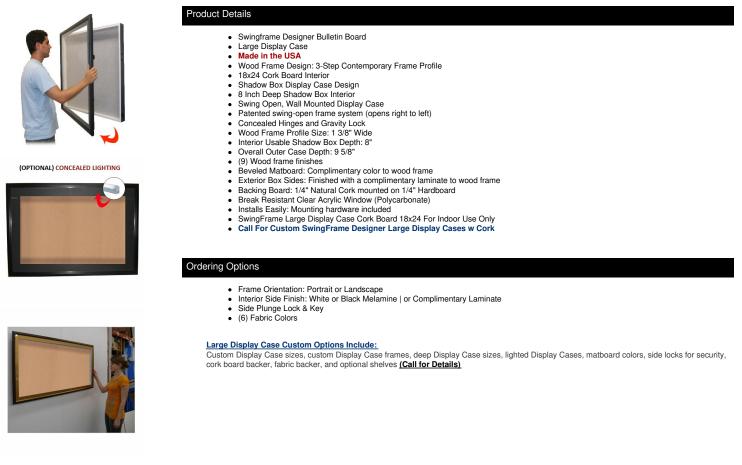

## 18x24 SwingFrame Designer Wood Framed Large Cork Board Display Case 8 Inch Deep