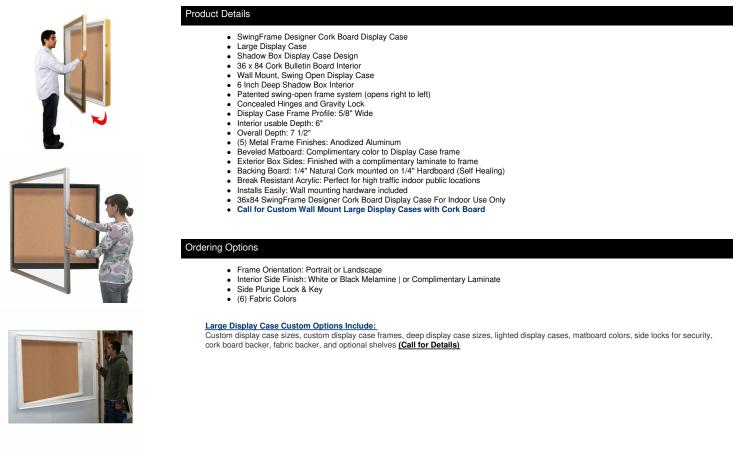

## SwingFrame Designer Wall Mounted Metal Framed 36x84 Large Cork Board Display Case 6 Inch Deep

## FOR CURRENT PRICING, VISIT THE ID # LISTED ABOVE

| Model           | Interior Dimensions | Overall Size       | Viewable Area | Orientation | Shipping Weight | Ships Via | Matboard |
|-----------------|---------------------|--------------------|---------------|-------------|-----------------|-----------|----------|
| DCMLGCORK6-3684 | 36" x 84" x 6"      | 39" x 87" x 7 1/2" | 35" x 83"     | Portrait    | n/a             | Freight   | Vinyl    |