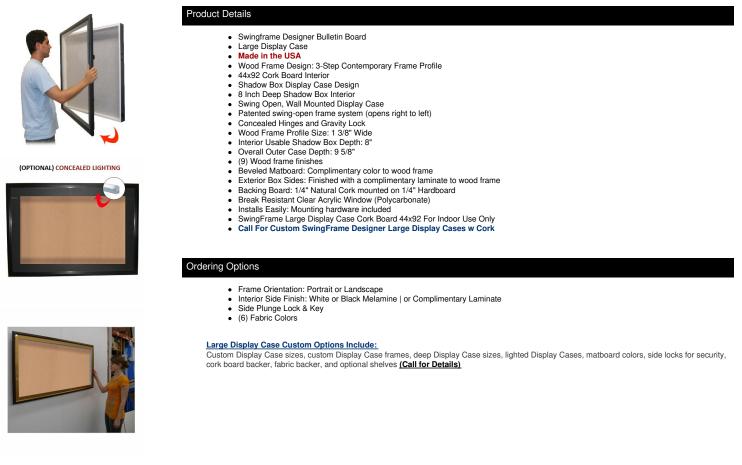

## 44x92 SwingFrame Designer Wood Framed Large Cork Board Display Case 8 Inch Deep