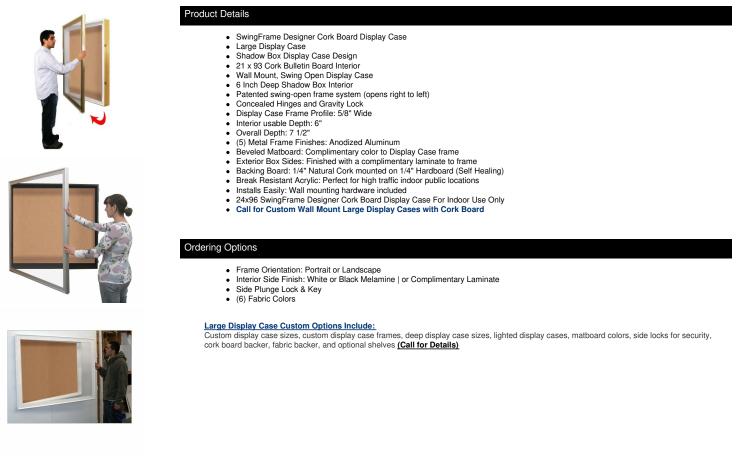

## SwingFrame Designer Wall Mounted Metal Framed 24x96 Large Cork Board Display Case 6 Inch Deep

## FOR CURRENT PRICING, VISIT THE ID # LISTED ABOVE

| Model           | Interior Dimensions | Overall Size       | Viewable Area | Orientation | Shipping Weight | Ships Via | Matboard |
|-----------------|---------------------|--------------------|---------------|-------------|-----------------|-----------|----------|
| DCMLGCORK6-2496 | 21" x 93" x 6"      | 24" x 96" x 7 1/2" | 20" x 92"     | Portrait    | n/a             | Freight   | Vinyl    |