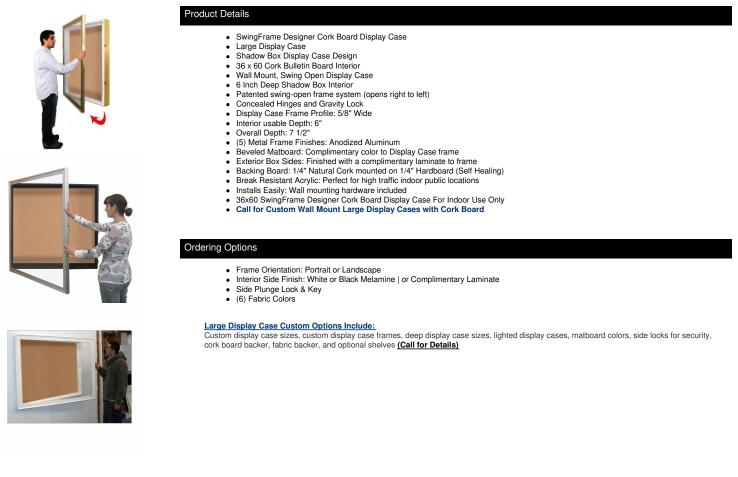

## SwingFrame Designer Wall Mounted Metal Framed 36x60 Large Cork Board Display Case 6 Inch Deep

## FOR CURRENT PRICING, VISIT THE ID # LISTED ABOVE

| Model           | Interior Dimensions | Overall Size       | Viewable Area | Orientation           | Shipping Weight | Ships Via | Matboard |
|-----------------|---------------------|--------------------|---------------|-----------------------|-----------------|-----------|----------|
| DCMLGCORK6-3660 | 36" x 60" x 6"      | 39" x 63" x 7 1/2" | 35" x 59"     | Portrait or Landscape | n/a             | Freight   | Vinyl    |