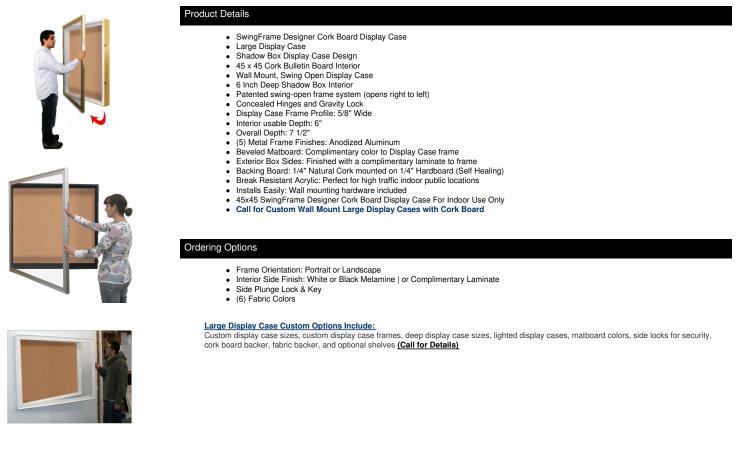

## SwingFrame Designer Wall Mounted Metal Framed 45x45 Large Cork Board Display Case 6 Inch Deep

## FOR CURRENT PRICING, VISIT THE ID # LISTED ABOVE

| Model           | Interior Dimensions | Overall Size       | Viewable Area | Orientation | Shipping Weight | Ships Via | Matboard |
|-----------------|---------------------|--------------------|---------------|-------------|-----------------|-----------|----------|
| DCMLGCORK6-4545 | 45" x 45" x 6"      | 48" x 48" x 7 1/2" | 44" x 44"     | Square      | n/a             | Freight   | Vinyl    |