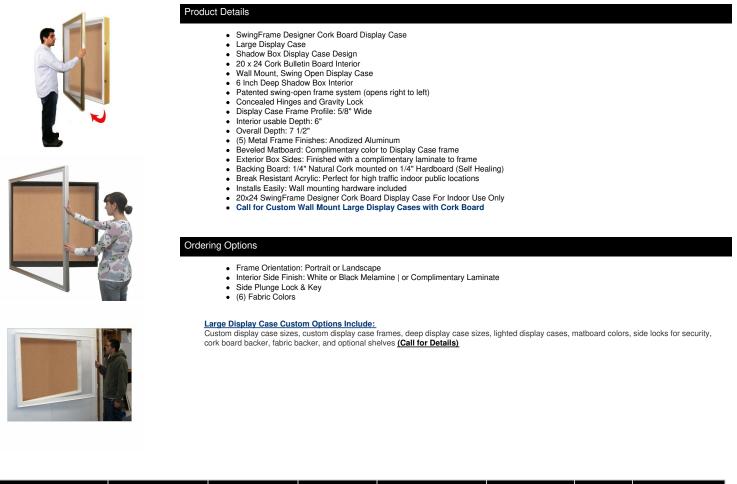

## SwingFrame Designer Wall Mounted Metal Framed 20x24 Large Cork Board Display Case 6 Inch Deep