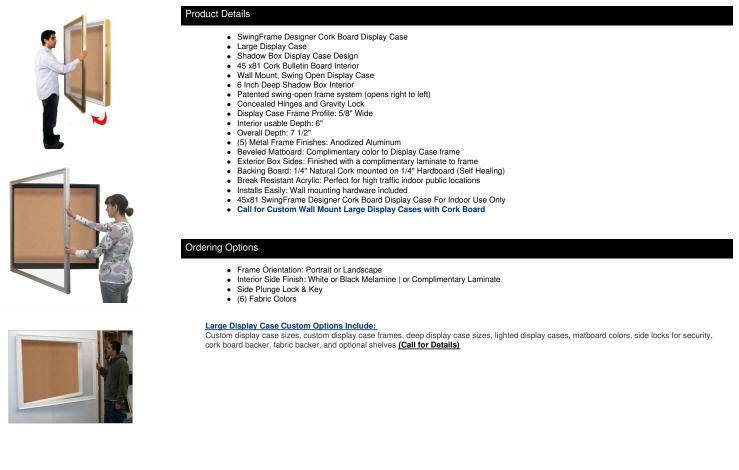

## SwingFrame Designer Wall Mounted Metal Framed 45x81 Large Cork Board Display Case 6 Inch Deep

## FOR CURRENT PRICING, VISIT THE ID # LISTED ABOVE

| Model           | Interior Dimensions | Overall Size       | Viewable Area | Orientation | Shipping Weight | Ships Via | Matboard |
|-----------------|---------------------|--------------------|---------------|-------------|-----------------|-----------|----------|
| DCMLGCORK6-4581 | 45" x 81" x 6"      | 48" x 84" x 7 1/2" | 44" x 80"     | Portrait    | n/a             | Freight   | Vinyl    |