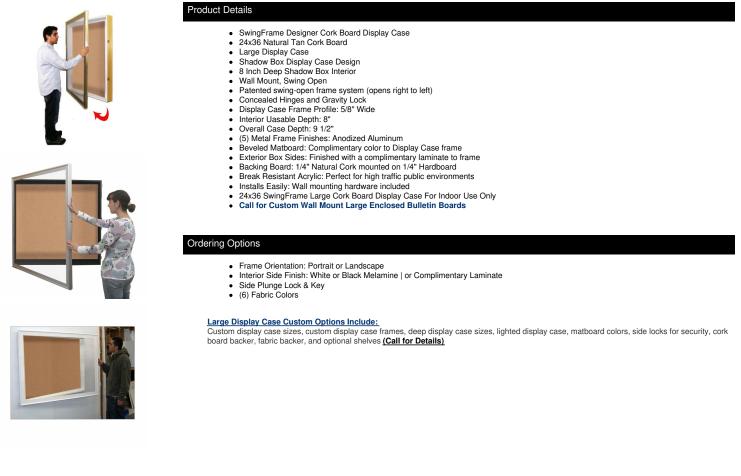

## SwingFrame Designer 24 x 36 Wall Mounted Metal Framed Large Cork Board Display Case 8 Inch Deep