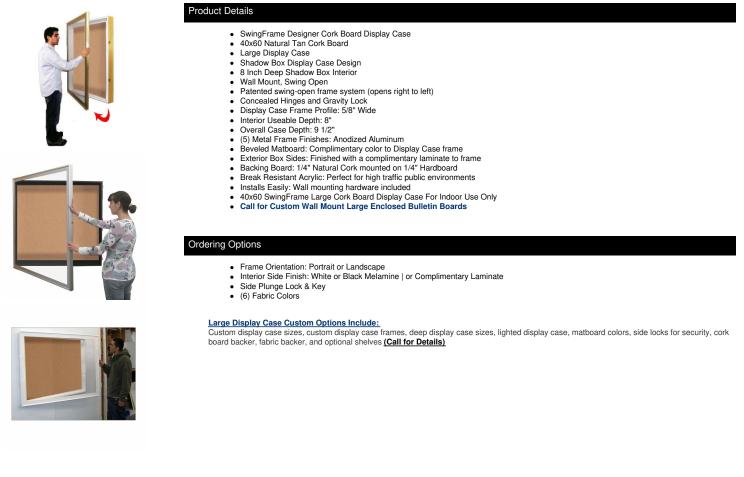

## SwingFrame Designer 40 x 60 Wall Mounted Metal Framed Large Cork Board Display Case 8 Inch Deep

## FOR CURRENT PRICING, VISIT THE ID # LISTED ABOVE

| Model           | Interior Dimensions | Overall Size       | Viewable Area | Orientation           | Shipping Weight | Ships Via |
|-----------------|---------------------|--------------------|---------------|-----------------------|-----------------|-----------|
| DCMLGCORK8-4060 | 40" x 60" x 8"      | 43" x 63" x 9 1/2" | 39" x 59"     | Portrait or Landscape | n/a             | Freight   |