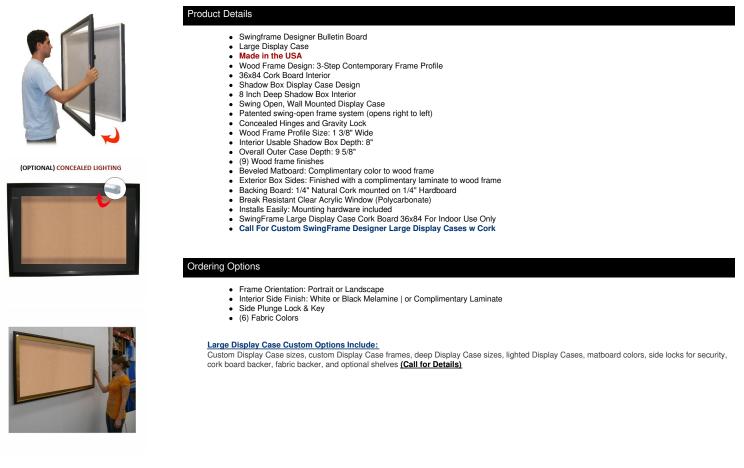

## 36x84 SwingFrame Designer Wood Framed Large Cork Board Display Case 8 Inch Deep