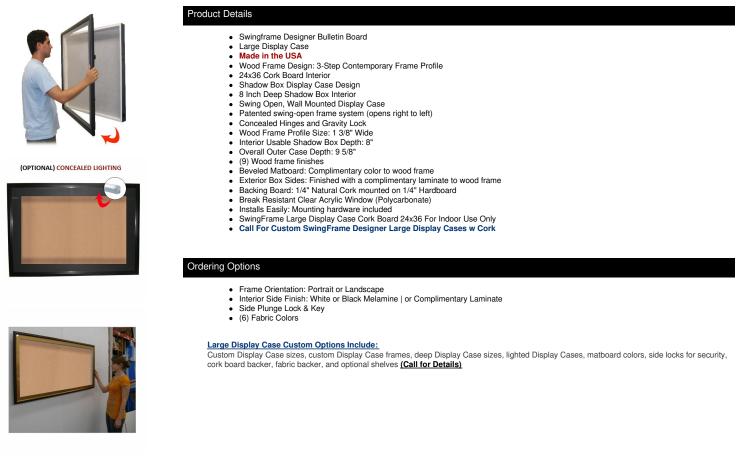

## 24x36 SwingFrame Designer Wood Framed Large Cork Board Display Case 8 Inch Deep

## FOR CURRENT PRICING, VISIT THE ID # LISTED ABOVE

| Model           | Interior Dimensions | Overall Size       | Viewable Area | Orientation           | Shipping Weight | Ships Via |
|-----------------|---------------------|--------------------|---------------|-----------------------|-----------------|-----------|
| DCWLGCORK8-2436 | 24" x 36" x 8"      | 28" x 40" x 9 5/8" | 23" x 35"     | Portrait or Landscape | 32              | FedEx     |