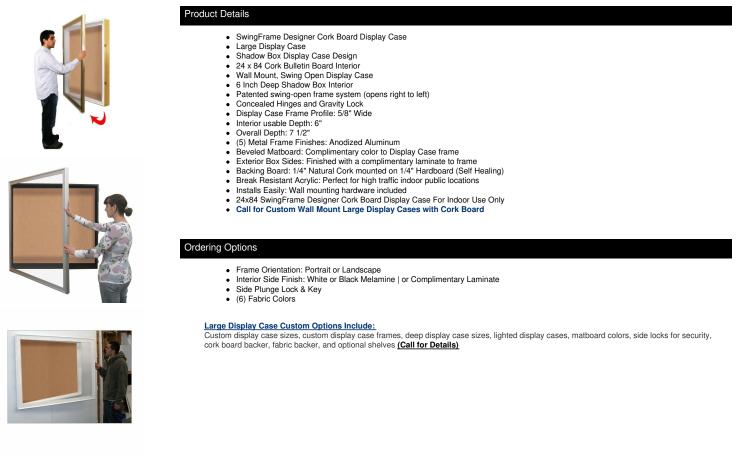

## SwingFrame Designer Wall Mounted Metal Framed 24x84 Large Cork Board Display Case 6 Inch Deep

## FOR CURRENT PRICING, VISIT THE ID # LISTED ABOVE

| Model           | Interior Dimensions | Overall Size       | Viewable Area | Orientation | Shipping Weight | Ships Via | Matboard |
|-----------------|---------------------|--------------------|---------------|-------------|-----------------|-----------|----------|
| DCMLGCORK6-2484 | 24" x 84" x 6"      | 27" x 87" x 7 1/2" | 23" x 83"     | Portrait    | n/a             | Freight   | Vinyl    |