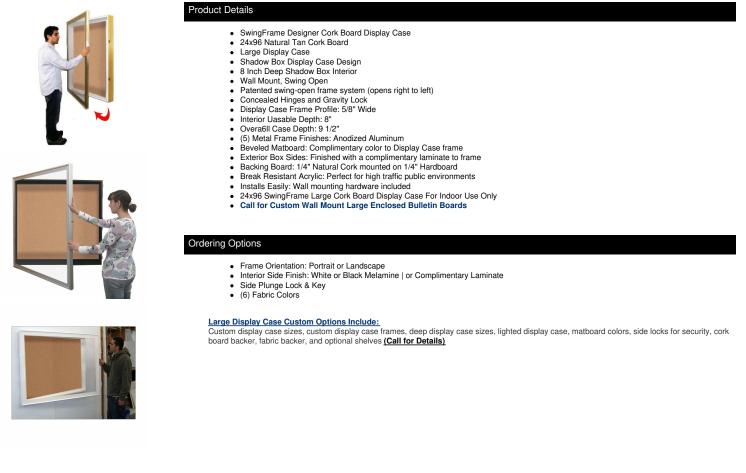

## SwingFrame Designer 24 x 96 Wall Mounted Metal Framed Large Cork Board Display Case 8 Inch Deep

## FOR CURRENT PRICING, VISIT THE ID # LISTED ABOVE

| Model           | Interior Dimensions | Overall Size       | Viewable Area | Orientation | Shipping Weight | Ships Via |
|-----------------|---------------------|--------------------|---------------|-------------|-----------------|-----------|
| DCMLGCORK8-2496 | 21" x 93" x 8"      | 24" x 96" x 9 1/2" | 20" x 92"     | Portrait    | n/a             | Freight   |