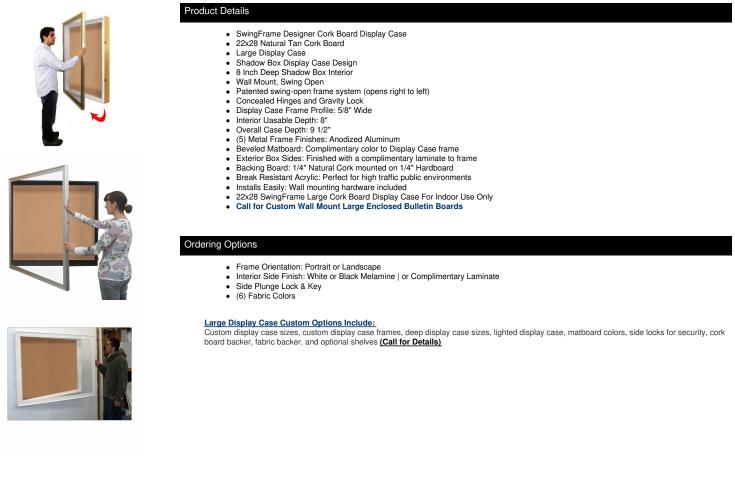

## SwingFrame Designer 22 x 28 Wall Mounted Metal Framed Large Cork Board Display Case 8 Inch Deep

## FOR CURRENT PRICING, VISIT THE ID # LISTED ABOVE

| Model           | Interior Dimensions | Overall Size       | Viewable Area | Orientation           | Shipping Weight | Ships Via |
|-----------------|---------------------|--------------------|---------------|-----------------------|-----------------|-----------|
| DCMLGCORK8-2228 | 22" x 28" x 8"      | 25" x 31" x 9 1/2" | 21" x 27      | Portrait or Landscape | 72              | FedEx     |