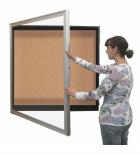

## SwingFrame 24x36 Designer Wall Mount Metal Framed Large Cork Board Display Case 4 Inch Deep

#### **Product Details**

- SwingFrame Designer Cork Board Display Case
- Large Shadow Box Display Case
- 24x36 Cork Board Interior
- Wall Mount Display Case
- Patented swing-open frame system (opens right to left)
- Concealed Hinges and Gravity Lock
- Display Case Frame Profile: 5/8" Wide
- 4 Inch Deep Shadow Box Interior
- Overall Display Case Depth: 5 1/2"
- (5) metal Frame Finishes: Anodized Aluminum Beveled Matboard: Complimentary color to display case frame
- Exterior Box Sides: Finished with a complimentary laminate to frame Backing Board: 1/4" Natural Cork mounted on 1/4" Hardboard (Self Healing)
- Break Resistant Acrylic: Perfect for high traffic or public areas Installs Easily: Wall mounting hardware included
- 24x36 SwingFrame Designer Cork Board Shadow Box For Indoor Use Only
- Call for SwingFrame Custom Wall Mount Large Display Case Displays