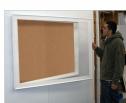

## SwingFrame 24x36 Designer Wall Mount Metal Framed Large Cork Board Display Case 4 Inch Deep

#### **Product Details**

- SwingFrame Designer Cork Board Display Case
- Large Shadow Box Display Case
- 24x36 Cork Board Interior
- Wall Mount Display Case
- Patented swing-open frame system (opens right to left)
- Concealed Hinges and Gravity Lock
- Display Case Frame Profile: 5/8" Wide
- 4 Inch Deep Shadow Box Interior
- Overall Display Case Depth: 5 1/2"
- (5) metal Frame Finishes: Anodized Aluminum Beveled Matboard: Complimentary color to display case frame
- Exterior Box Sides: Finished with a complimentary laminate to frame Backing Board: 1/4" Natural Cork mounted on 1/4" Hardboard (Self Healing)
- Break Resistant Acrylic: Perfect for high traffic or public areas Installs Easily: Wall mounting hardware included
- 24x36 SwingFrame Designer Cork Board Shadow Box For Indoor Use Only
- Call for SwingFrame Custom Wall Mount Large Display Case Displays