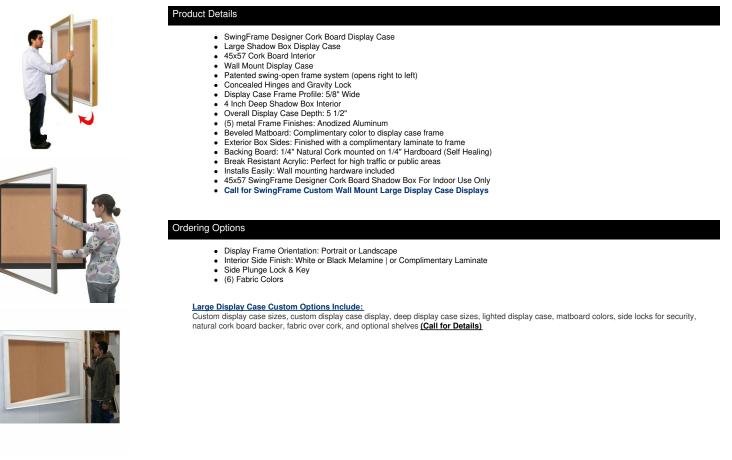

## SwingFrame 45x57 Designer Wall Mount Metal Framed Large Cork Board Display Case 4 Inch Deep

## FOR CURRENT PRICING, VISIT THE ID # LISTED ABOVE

| Model           | Interior Dimensions | Overall Size       | Viewable Area | Orientation | Shipping Weight | Ships Via |
|-----------------|---------------------|--------------------|---------------|-------------|-----------------|-----------|
| DCMLGCORK4-4557 | 45" x 57" x 4"      | 48" x 60" x 5 1/2" | 44" x 56"     | Portrait    | n/a             | Freight   |