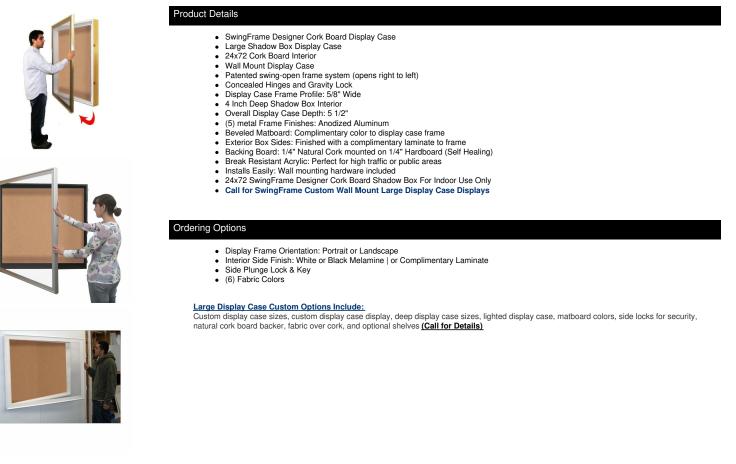

## SwingFrame 24x72 Designer Wall Mount Metal Framed Large Cork Board Display Case 4 Inch Deep