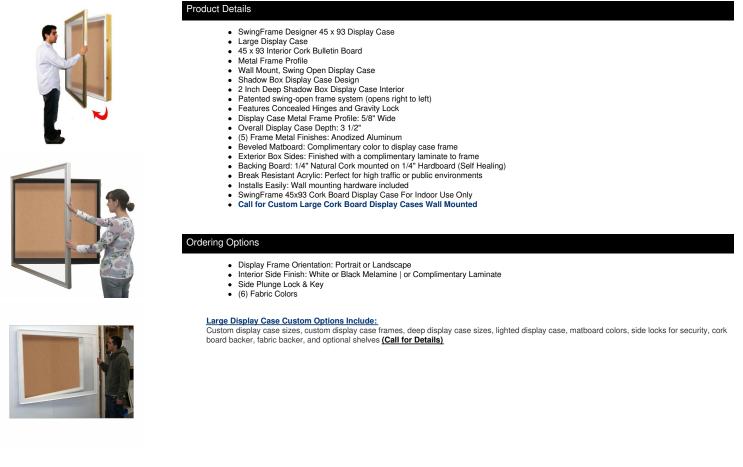

## SwingFrame Designer Wall Mounted Metal Framed 45x93 Large Cork Board Display Case 2 Inch Deep