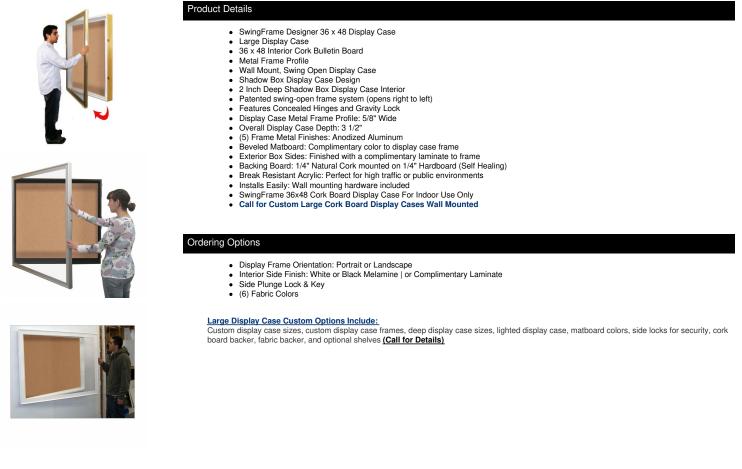

## SwingFrame Designer Wall Mounted Metal Framed 36x48 Large Cork Board Display Case 2 Inch Deep

## FOR CURRENT PRICING, VISIT THE ID # LISTED ABOVE

| Model           | Interior Dimensions | Overall Size       | Viewable Area | Orientation           | Shipping Weight | Ships Via |
|-----------------|---------------------|--------------------|---------------|-----------------------|-----------------|-----------|
| DCMLGCORK2-3648 | 36" x 48" x 2"      | 39" x 51" x 3 1/2" | 35" x 47"     | Portrait or Landscape | 42              | FedEx     |