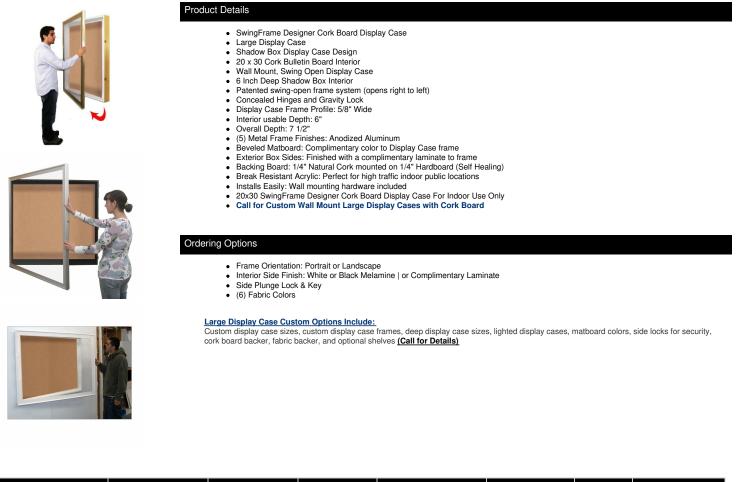

## SwingFrame Designer Wall Mounted Metal Framed 20x30 Large Cork Board Display Case 6 Inch Deep

## FOR CURRENT PRICING, VISIT THE ID # LISTED ABOVE

| Model               | Interior<br>Dimensions | Overall Size          | Viewable<br>Area | Orientation              | Shipping<br>Weight | Ships<br>Via | Matboard            |
|---------------------|------------------------|-----------------------|------------------|--------------------------|--------------------|--------------|---------------------|
| DCMLGCORK6-<br>2030 | 20" x 30" x 6"         | 23" x 33" x 7<br>1/2" | 19" x 29"        | Portrait or<br>Landscape | 53                 | FedEx        | Paper<br>(Standard) |