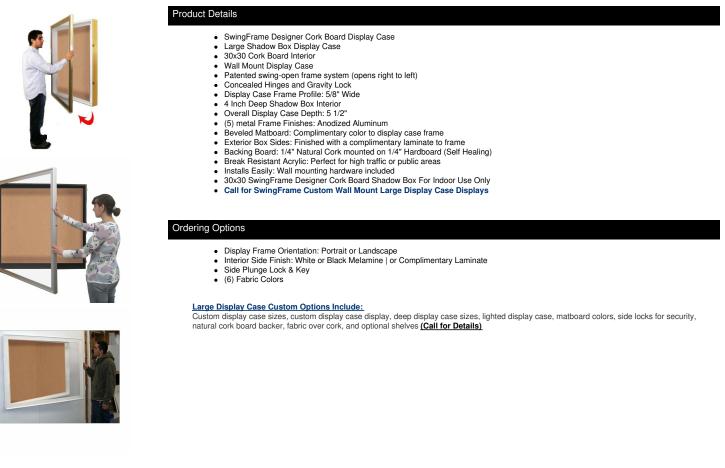

## SwingFrame 30x30 Designer Wall Mount Metal Framed Large Cork Board Display Case 4 Inch Deep