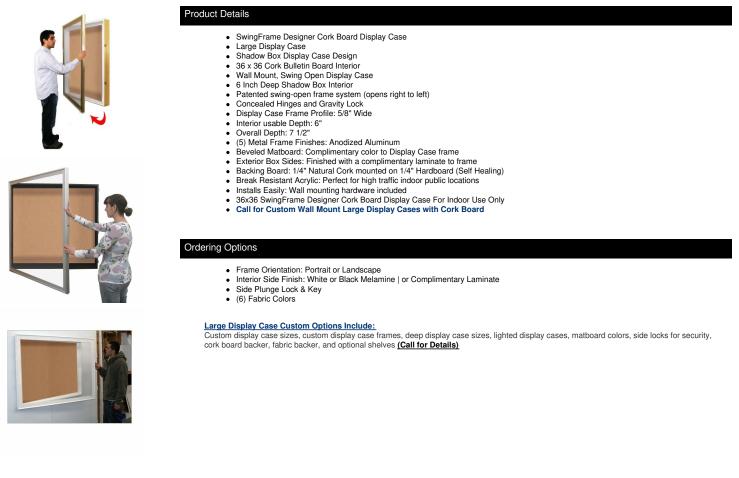

## SwingFrame Designer Wall Mounted Metal Framed 36x36 Large Cork Board Display Case 6 Inch Deep

## FOR CURRENT PRICING, VISIT THE ID # LISTED ABOVE

| M      | odel      | Interior Dimensions | Overall Size       | Viewable Area | Orientation | Shipping Weight | Ships Via | Matboard         |
|--------|-----------|---------------------|--------------------|---------------|-------------|-----------------|-----------|------------------|
| DCMLGC | ORK6-3636 | 36" x 36" x 6"      | 39" x 39" x 7 1/2" | 35" x 35"     | Square      | 69              | FedEx     | Paper (Standard) |