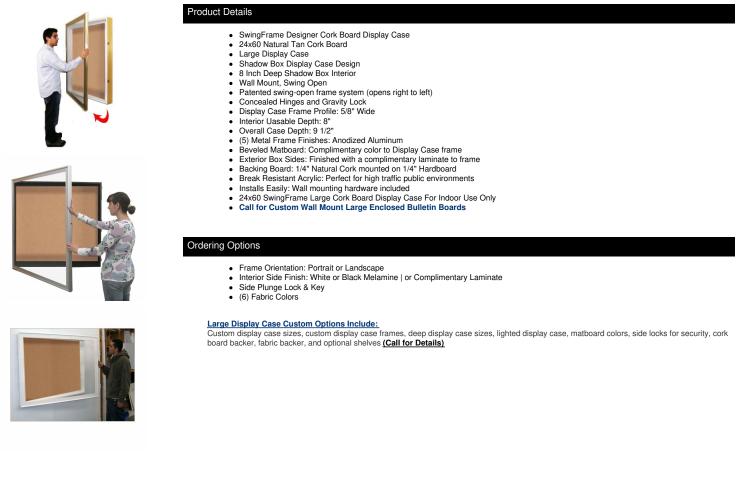

## SwingFrame Designer 24 x 60 Wall Mounted Metal Framed Large Cork Board Display Case 8 Inch Deep