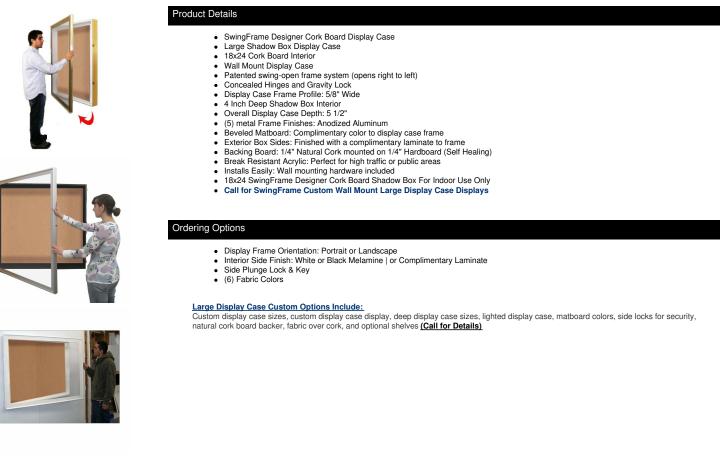

## SwingFrame 18x24 Designer Wall Mount Metal Framed Large Cork Board Display Case 4 Inch Deep