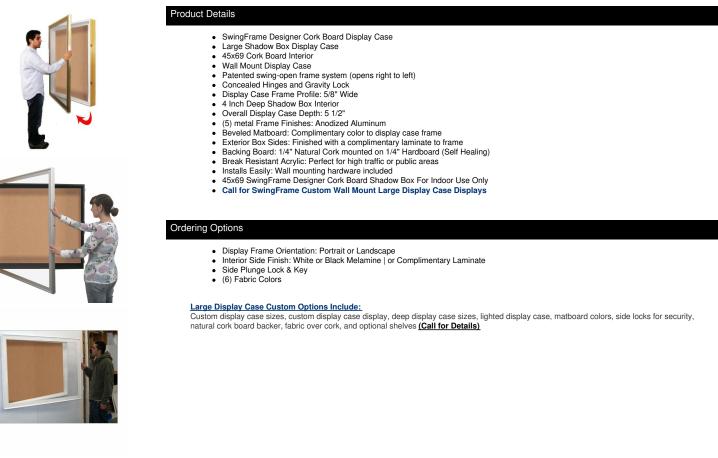

## SwingFrame 45x69 Designer Wall Mount Metal Framed Large Cork Board Display Case 4 Inch Deep

## FOR CURRENT PRICING, VISIT THE ID # LISTED ABOVE

| Model           | Interior Dimensions | Overall Size       | Viewable Area | Orientation | Shipping Weight | Ships Via |
|-----------------|---------------------|--------------------|---------------|-------------|-----------------|-----------|
| DCMLGCORK4-4569 | 45" x 69" x 4"      | 48" x 72" x 5 1/2" | 44" x 68"     | Portrait    | n/a             | Freight   |