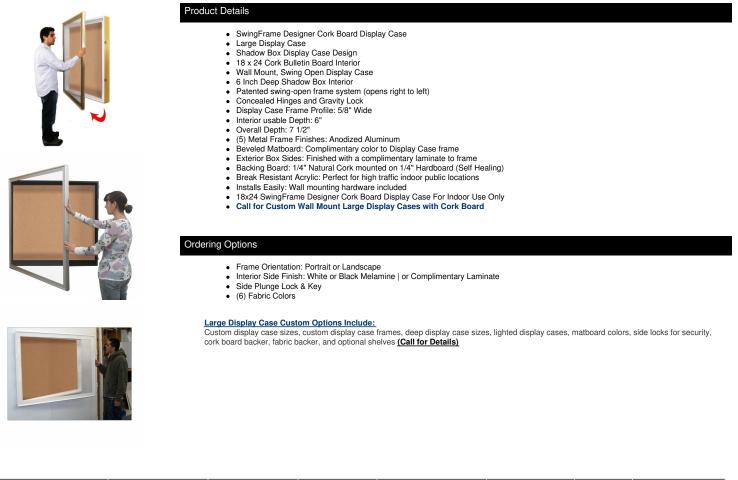

## SwingFrame Designer Wall Mounted Metal Framed 18x24 Large Cork Board Display Case 6 Inch Deep

## FOR CURRENT PRICING, VISIT THE ID # LISTED ABOVE

| Model               | Interior<br>Dimensions | Overall Size          | Viewable<br>Area | Orientation              | Shipping<br>Weight | Ships<br>Via | Matboard            |
|---------------------|------------------------|-----------------------|------------------|--------------------------|--------------------|--------------|---------------------|
| DCMLGCORK6-<br>1824 | 18" x 24" x 6"         | 21" x 27" x 7<br>1/2" | 17" x 23"        | Portrait or<br>Landscape | 49                 | FedEx        | Paper<br>(Standard) |