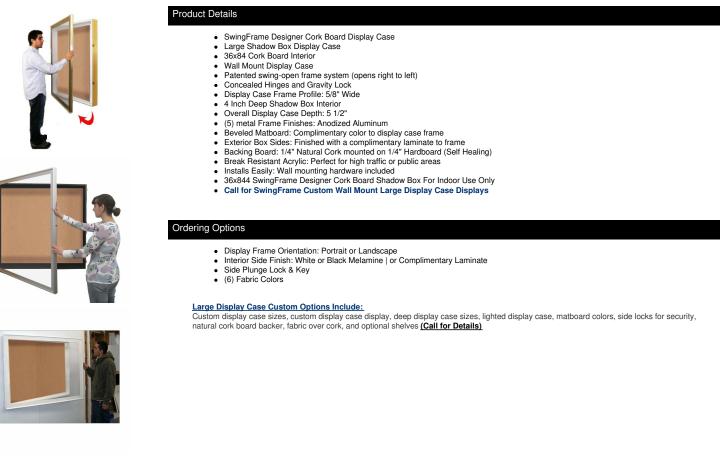

## SwingFrame 36x84 Designer Wall Mount Metal Framed Large Cork Board Display Case 4 Inch Deep