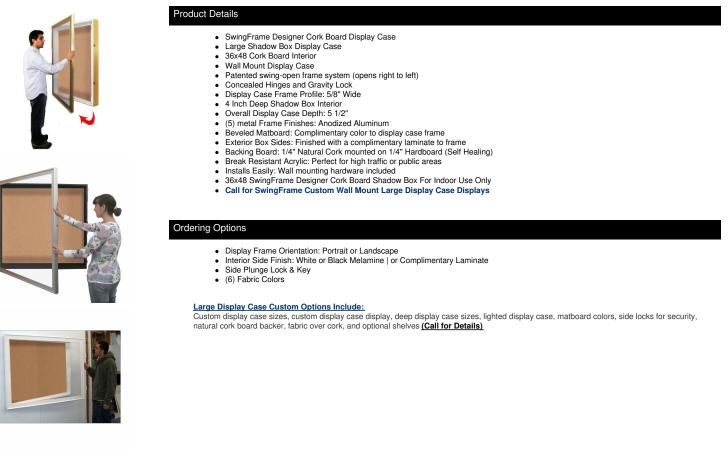

## SwingFrame 36x48 Designer Wall Mount Metal Framed Large Cork Board Display Case 4 Inch Deep