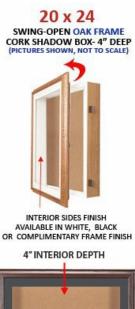

## SwingFrame 20 x 24 Oak Wood Shadowbox with Cork Board (4" Deep)

#### **Product Details**

- SwingFrame 20" x 24" Designer Shadow Box with Cork Board
- Wood Oak 20 x 24 Framed Shadow Box
- Swing Open, Wall Mount Shadow Box Display Case
- Patented swing-open frame system (opens right to left)
- Features concealed hinges and Gravity Lock which provide a clean design
- 20x24 Oak Wood Frame Profile: 1 1/2" Wide
- Interior Shadow Box Depth: 4"
- Overall Shadow Box Depth: 5 1/4"
- (3) Natural OAK shadow box frame finishes
- Beveled Matboard: Arctic White or Raven Black Exterior Box Sides: Black Laminate
- Backing Board: 1/4" Natural Cork mounted on 1/4" Hardboard (Self Healing)
- Break Resistant Acrylic: Perfect for high traffic or public environments
- Installs Easily: Mounting hardware included
- Indoor Use Only!
- Call for Custom Swingframe Shadow Boxes with or without Cork Board

### **Ordering Options**

- · Frame Orientation: Portrait or Landscape
- Interior Side Finish: White or Black Melamine | or Complimentary Laminate
- Beveled Matboard: Arctic White or Raven Black
- Side Plunge Lock & Key
- (6) Fabric Colors