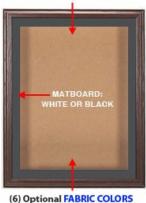

#### **Product Details**

- SwingFrame 20" x 24" Designer Shadow Box with Cork Board
- Wood Oak 20 x 24 Framed Shadow Box
- Swing Open, Wall Mount Shadow Box Display Case
- Patented swing-open frame system (opens right to left)
- Features concealed hinges and Gravity Lock which provide a clean design
- 20x24 Oak Wood Frame Profile: 1 1/2" Wide
- Interior Shadow Box Depth: 4"
- Overall Shadow Box Depth: 5 1/4"
- (3) Natural OAK shadow box frame finishes
- Beveled Matboard: Arctic White or Raven Black Exterior Box Sides: Black Laminate
- Backing Board: 1/4" Natural Cork mounted on 1/4" Hardboard (Self Healing)
- Break Resistant Acrylic: Perfect for high traffic or public environments
- Installs Easily: Mounting hardware included
- Indoor Use Only!
- Call for Custom Swingframe Shadow Boxes with or without Cork Board

### **Ordering Options**

- · Frame Orientation: Portrait or Landscape
- Interior Side Finish: White or Black Melamine | or Complimentary Laminate
- Beveled Matboard: Arctic White or Raven Black
- Side Plunge Lock & Key
- (6) Fabric Colors

over Natural Tan Cork Board

| Model         | Interior Dimensions | Overall Size      | Viewable Area | Ships Via | Shipping Weight |
|---------------|---------------------|-------------------|---------------|-----------|-----------------|
| SBOCORK4-2024 | 20" x 24"           | 24 1/4" x 28 1/4" | 19" x 23"     | FedEx     | 32              |