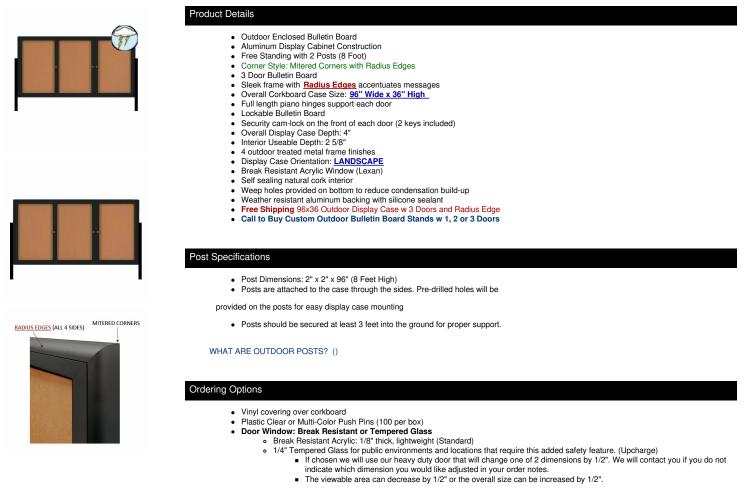

## Freestanding Outdoor Enclosed Bulletin Board 96x36 with Posts (3 DOORS)

## FOR CURRENT PRICING, VISIT THE ID # LISTED ABOVE

| Model             | Overall Size        | Viewable Area (per door) | Number of Doors | Ships Via | Weight |
|-------------------|---------------------|--------------------------|-----------------|-----------|--------|
| LSCBBR234-9636-3D | 96" Wide x 36" High | 27 1/2" x 43"            | 3               | Freight   | 86 LBS |