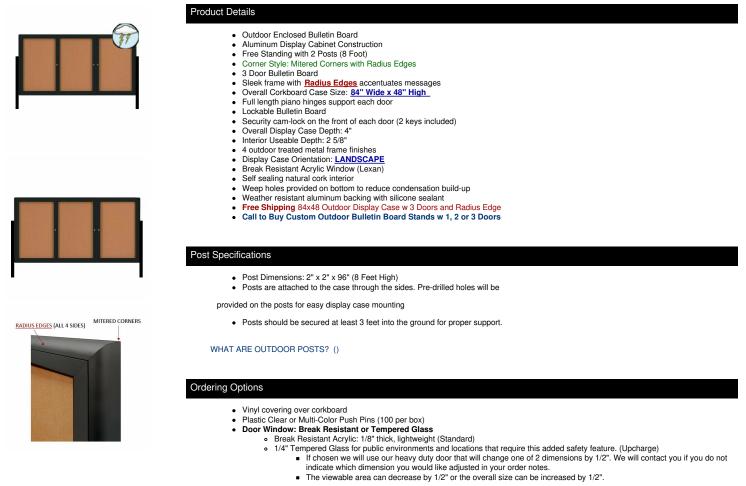

## Freestanding Outdoor Enclosed Bulletin Board 84x48 with Posts (3 DOORS)

## FOR CURRENT PRICING, VISIT THE ID # LISTED ABOVE

| Model             | Overall Size        | Viewable Area (per door) | Number of Doors | Ships Via | Weight  |
|-------------------|---------------------|--------------------------|-----------------|-----------|---------|
| LSCBBR234-8448-3D | 84" Wide x 48" High | 23 1/2" x 43"            | 3               | Freight   | 122 LBS |