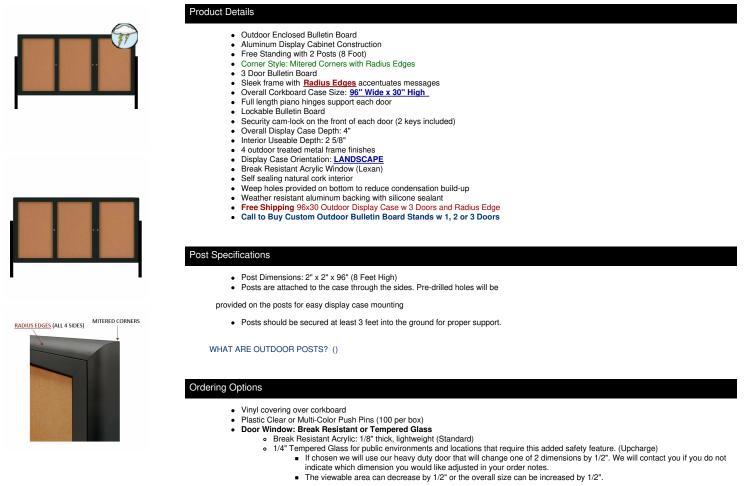

## Freestanding Outdoor Enclosed Bulletin Board 96x30 with Posts (3 DOORS)

## FOR CURRENT PRICING, VISIT THE ID # LISTED ABOVE

| Model             | Overall Size        | Viewable Area (per door) | Number of Doors | Ships Via | Weight  |
|-------------------|---------------------|--------------------------|-----------------|-----------|---------|
| LSCBBR234-9630-3D | 96" Wide x 30" High | 27 1/2" x 30"            | 3               | Freight   | 111 LBS |