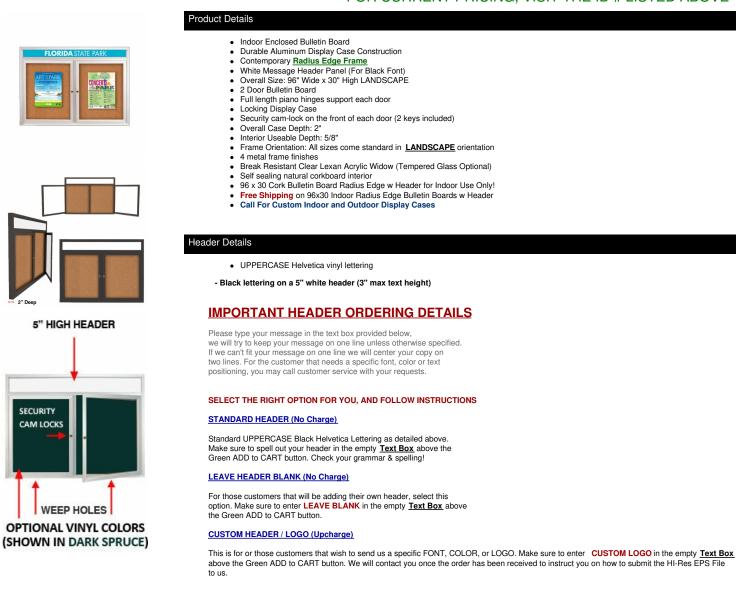

## Enclosed Indoor Enclosed Bulletin Boards 96 x 30 w Message Header + Radius Edge 2 DOOR